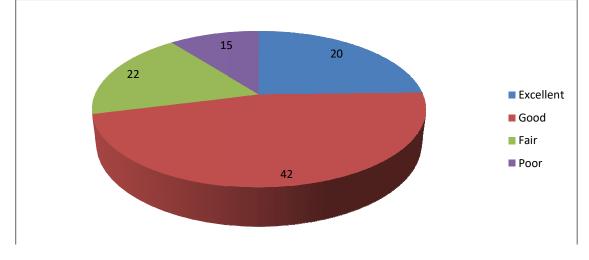

48-204064 / 66 / 8605000841/42 Email : sumaneducationaltrust@gmail.com : info@dilkap.in, Web : www.drims.in

# Student's Feedback Analysis on Curriculum

Feedback on curriculum from student is obtained and the statistics is reported below.

## 1.0 How much of syllabus was covered in class?



## 2.0 Level of Teaching Learning process in the institute?





College Campus : Village Dilkap Mamdapur, Post Neral, Taluka Karjat, Dist. Raigad - 410 101, Maharashtra, INDIA. Tel.: 02148-204064 / 66 / 8605000841/42 Email : sumaneducationaltrust@gmail.com : info@dilkap.in, Web : www.drims.in



## 4.0 Training and Placement activities leading to Placement/Entrepreneurship/ Lifelong Learning/ Field Projects and Internships



5.0 Motivation and exposure to Co-Curricular Activities in the Institute?





**College Campus :** Village Dilkap Mamdapur, Post Neral, Taluka Karjat, Dist. Raigad - 410 101, Maharashtra, INDIA. Tel.: 02148-204064 / 66 / 8605000841/42 Email : sumaneducationaltrust@gmail.com : info@dilkap.in, Web : www.drims.in





# 7.0 Assessment of examination at Institute level?



8.0 Infrastructural Facilities Like Internet & Wi-Fi, Security, Cleanliness and Medical?





College Campus : Village Dilkap Mamdapur, Post Neral, Taluka Karjat, Dist. Raigad - 410 101, Maharashtra, INDIA. Tel.: 02148-204064 / 66 / 8605000841/42 Email : sumaneducationaltrust@gmail.com : info@dilkap.in, Web : www.drims.in

# 9.0 Overall facilities like Text Books and Reference Books availability in library and Digital?



10.0 The syllabus is further useful to meet the industry requirements and pr